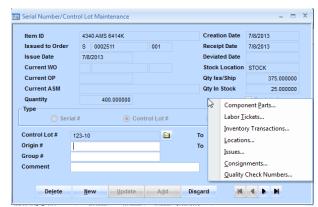

## Serial Number / Lot Control

Serial Number / Lot Control provides the ability to enter maintain, and inquire about serial numbers and control lots.