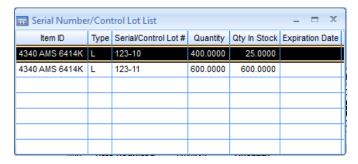

## Serial Number / Lot Control

Serial Number / Lot Control provides the ability to enter maintain, and inquire about serial numbers and control lots.